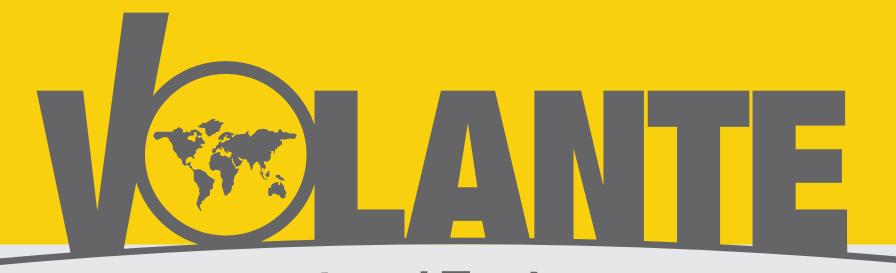

## 1. SYNTHETIC ROOF UNDERLAYMENT

Synthetic roof underlayment is a high technogy, high performance layer of material installed prior to the shingles on areas of the roof decking not covered by ice and water shield The purpose of underlayment is to absorb asphalt from the shingle and provide an extra level of water resistance. Synthetic underlayment is the better choice, offering better performance and more advantages.