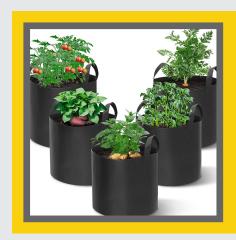

#### 4. HDPE/ PP WOVEN PLANTER BAGS

Our Planter bags are manufactured using Polypropylene laminated woven fabric made out of 100% virgin polymers and additives.

Our woven bags are fully UV stabilised and this includes the stitching Yarn and Lifting handles or loops along with the body fabric and it can last for years in harshest and tough climates around the world. We provide drainage hole in the lower sides and bottom of the bags.

Our bags are made from a little stiff material so that it's easy to fill the bags and once open they can stand still by itself.

## **FEATURES**

- It Also Helps in Maintaining Temperature
  Mobilize More Oxygen to the roots.
- It retains Moisture Required for the Plants & Reduces Water Requirement for the Plant These Bags are Long Lasting
- Having self Life More than 10 Years
- Mega Grow Bags is Light Weight & Easy To Move
- Mega Grow Bags is Healty for Organic / Kitchen Gardening.
- Mega Grow Bags Helps in Nurturing roots as the fabric is Breathable, Fabric has excess amount of Porosity to Drain excess Water & Heat.

- Plants such as Fruits, Vegetables,
- Precious Medicinal
- Decorative Plants