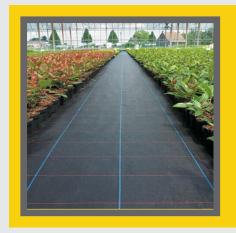

## 1. WOVEN GROUND COVER

Ground covers are specially designed allowing water to penetrate into the soil and also ensuring that the crops gets proper sunlight and at the same time restricting insects but also protecting them without damaging wildlife. The said Ground Cover is manufactured by weaving the Polypropylene tapes together. They possess great strength and are highly durable. We offer ground covers which are UV stabilized and lasts for long life in direct heat and sunlight. Our manufactured Ground Cover usually have marker lines every 12" for proper plant alignment. It helps to retain the moisture in the soil and maintains the soil temperature. These covers are flexible in application and used in landscape situations for insect protection, weed control, temperature control, frost prevention, etc. Ground covers are best choice for horticultural applications, aesthetic appearances. They are available in different weights, colours, widths and lengths. These covers resist tearing, puncturing, weed penetration saving both time and money! Ground covers can be used in varied applications depending on your choices.