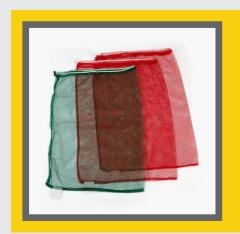

## 3. LENO BAGS

we provide you Leno bags that are highly flexible in using but at the same time it is tuff and hard enough to hold heavy weight. It can easily be transported with no discomforts. As these bags are used for agricultural materials, we make it with zero toxicity. This helps material to stay durable without any harm. The products filled in it are also easily visible through the ventilated fabric. It is highly moisture resistant.

The bottom sewing is specially designed with single/double fold and double stitch, including top hemming and drawstring. Singhal Industries PP Leno bag manufacturer ensure you that our bags are of finest quality and it will not damage even if used it for many times.

People do call it with different names like Leno bags, onion mesh bag, potato mesh bag, vegetables net bag, fruits net bag etc

#### **FEATURES**

- Highly economical compared to traditional jute bags
- Ventilation process helps the material to stay durable for a longer time
- Available in variety of attractive colours combinations
- Drawstring at the top helps in the handling of the filled bag
- Customization according to client's requirements possible
- Bottom stitched and top hemmed with greater stacking strength
- Fine finish, water-proof and long lasting