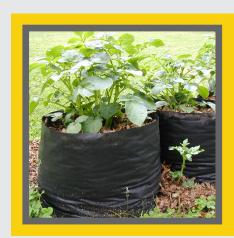

#### 4. HDPE/ PP WOVEN PLANTER BAGS

Our Planter bags are manufactured using Polypropylene laminated woven fabric made out of 100% virgin polymers and additives.

Our woven bags are fully UV stabilised and this includes the stitching Yarn and Lifting handles or loops along with the body fabric and it can last for years in harshest and tough climates around the world. We provide drainage hole in the lower sides and bottom of the bags.

Our bags are made from a little stiff material so that it's easy to fill the bags and once open they can stand still by itself.

## **FEATURES**

- It Also Helps in Maintaining Temperature
  Mobilize More Oxygen to the roots.
- It retains Moisture Required for the Plants & Reduces Water Requirement for the Plant These Bags are Long Lasting
- Having self Life More than 10 Years
- Mega Grow Bags is Light Weight & Easy To Move
- Mega Grow Bags is Healty for Organic / Kitchen Gardening.
- Mega Grow Bags Helps in Nurturing roots as the fabric is Breathable, Fabric has excess amount of Porosity to Drain excess Water & Heat.

- Plants such as Fruits, Vegetables,
- Precious Medicinal
- Decorative Plants