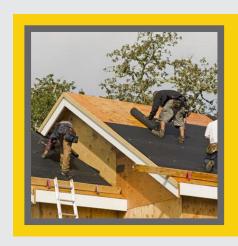

## 1. SYNTHETIC ROOF UNDERLAYMENT

Synthetic roof underlayment is a high technogy, high performance layer of material installed prior to the shingles on areas of the roof decking not covered by ice and water shield The purpose of underlayment is to absorb asphalt from the shingle and provide an extra level of water resistance. Synthetic underlayment is the better choice, offering better performance and more advantages.