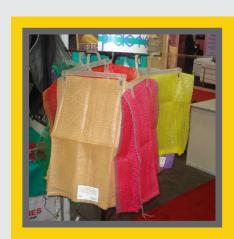

## 3. LENO BAGS

we provide you Leno bags that are highly flexible in using but at the same time it is tuff and hard enough to hold heavy weight. It can easily be transported with no discomforts. As these bags are used for agricultural materials, we make it with zero toxicity. This helps material to stay durable without any harm. The products filled in it are also easily visible through the ventilated fabric. It is highly moisture resistant.

The bottom sewing is specially designed with single/double fold and double stitch, including top hemming and drawstring. Singhal Industries PP Leno bag manufacturer ensure you that our bags are of finest quality and it will not damage even if used it for many times.

People do call it with different names like Leno bags, onion mesh bag, potato mesh bag, vegetables net bag, fruits net bag etc

#### **FEATURES**

- Highly economical compared to traditional jute bags
- Ventilation process helps the material to stay durable for a longer time
- Available in variety of attractive colours combinations
- Drawstring at the top helps in the handling of the filled bag
- Customization according to client's requirements possible
- Bottom stitched and top hemmed with greater stacking strength
- Fine finish, water-proof and long lasting