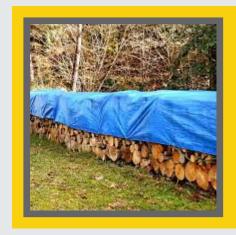

## 3. HDPE / PP TARPAULIN

We have the infrastructure to manufacture wide range of tarpaulins in various GSM & Size. These Waterproof Tarpaulin is manufactured with pure raw materials with UV stabilizer for longer life, under constant exposure to sunlight. These tarpaulins are available in various sizes and dimensions and can be customized to suit the requirements of the clients

## **FEATURES**

- Puncture resistant
- Flame Retardant
- Shrink Proof
- Waterproof
- Lightweight & easy to handle
- Reinforced edges, grommets on sides & corners

- Boats, Snowmobiles
- Plant & Machinery
- Construction sites
- Lumber, Grain, Temporary Storages
- Tents, Ground Sheets, and more
- Rain Water Protection in Sheds
- Transportation like Trucks & Other auto mobiles
- Storage godowns