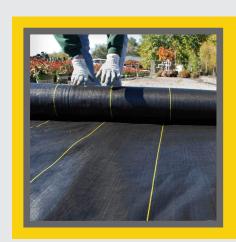

## 1. WOVEN GROUND COVER

Ground covers are specially designed allowing water to penetrate into the soil and also ensuring that the crops gets proper sunlight and at the same time restricting insects but also protecting them without damaging wildlife. The said Ground Cover is manufactured by weaving the Polypropylene tapes together. They possess great strength and are highly durable. We offer ground covers which are UV stabilized and lasts for long life in direct heat and sunlight. Our manufactured Ground Cover usually have marker lines every 12" for proper plant alignment. It helps to retain the moisture in the soil and maintains the soil temperature. These covers are flexible in application and used in landscape situations for insect protection, weed control, temperature control, frost prevention, etc. Ground covers are best choice for horticultural applications, aesthetic appearances. They are available in different weights, colours, widths and lengths. These covers resist tearing, puncturing, weed penetration saving both time and money! Ground covers can be used in varied applications depending on your choices.