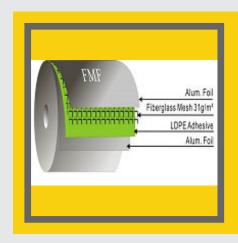

## 4. FIBREGLASS SCRIM LAMINATED FILM

Fibreglass Mesh Laminated Film/Foil like Light Weight Fiberglass Mesh Backed Foil Insulation Finish is Reflects most of radiation heat (blocks 97% of radiation heat)

Fibreglass Mesh Laminated Metalized Film Take light weight glass fibrous mesh (only 31gto 300 g) as backing and reflective aluminum foil or film as outer side, this foil mesh insulation jacketing SunPro offers usually be installed for pipe insulation in automobile and so does to wall and roof insulation.

#### **FEATURES**

- Light weight will not add more burden to carrier
- Fantastic durable
- Pliable and tough flexible easy to be installed from any angle.

- Reinforced Lamination
- Lamination For Foam Based Insulations Materials Manufacturing