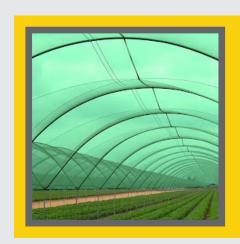

## 5. SHADE NET

Experience the power of shade with Shade Nets which offer protection from sunlight and different harsh surrounding conditions. Made from Virgin HDPE and added UV stabilizers, these Shade Nets are extremely durable and very long lasting.

With multiple protective features Shalimar Shade Nets find extensive usage in Agriculture, Horticulture, Forticulture, Construction sites and other general purpose shading. Also widely use for making pandals in parties and functions.

Our Shade Nets are offered in various sizes and colours with Shade percentages varying from 50% to 90%.