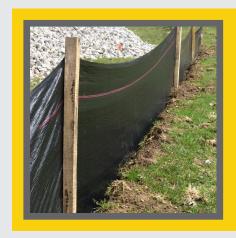

## 2. SLIT FENCE

A silt fence, is a temporary sediment control device used on construction sites to protect water quality in nearby streams, rivers, lakes and seas from sediment in stormwater runoff.

Our Silt fences are often perimeter controls, typically used in combination with sediment basins and sediment traps, as well as erosion controls, which are designed to retain sediment in place where soil is being disturbed by construction processes that is land grading and other earthworks. Silt fencing is a common temporary sediment control device used in construction sites to protect the nearby streams, rivers, lakes, and waterways from runoff after a storm or from loose sediment in general from entering the waterways. There are many different forms of sediment control, but silt fencing is a popular option based on its efficiency, fast installation, and affordable price.

#### **FEATURES**

- Reduces the speed of runoff flow.
- Minimal clearing and grubbing required for installation.
- Sediment fences trap a much higher percentage of suspended sediments than straw bales.
- Removes sediments and prevents downstream damage from sediment deposits.

- Airport Runways and Taxiways
- Haul roads for Logging and Landfills
- Temporary Construction Entrances
- Used in Construction industries Regular