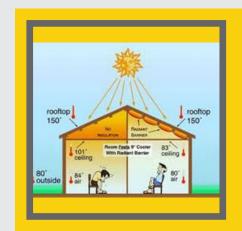

## 3. HOUSE WRAP (WEATHER WRAP)

Our InsulationsMaterial is versatile range of high performance fibre-free flexible reflective insulation for roofs, walls and floors. fibre-free flexible Home Insulationsoffers the following benefits for your building insulation

### **FEATURES**

- Fast installation; semi-transparent for ease of application, light and easy to cut.
- Saves insulation costs and improves your buildings thermal performance.
- Long UV stability
- High definition printing Inert to mold and mildew.

- Roof Insulation
- Foil Insulation
- Under Roof Insulation
- Foil Wrap Insulation
- Home Insulation
- Metal Building Insulations materials
- Reflective Barrier film
- Reflective Insulation Material
- Heat Insulation Material