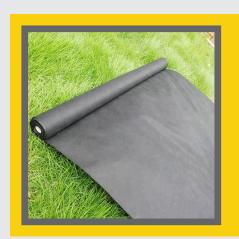

## 1. SYNTHETIC ROOF UNDERLAYMENT

Synthetic roof underlayment is a high technogy, high performance layer of material installed prior to the shingles on areas of the roof decking not covered by ice and water shield The purpose of underlayment is to absorb asphalt from the shingle and provide an extra level of water resistance. Synthetic underlayment is the better choice, offering better performance and more advantages.

- Enhanced Walkability
- Less Tears Around Fasteners
- No Mold Growth, Rot Or Dry Out
- Advanced Backside Non-Slip Coating
- Easy & Accurate Installation
- Printed Lap Lines And Fastening Points
- U.V. Resistant
- Dynamic Steep Slope Traction
- 100% Water & Air Resistant