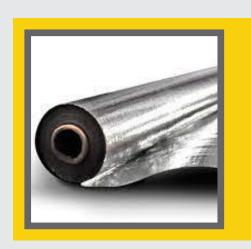

#### 1. SCRIM LAMINATED ALUMINIUM FOIL FILM

Radiant barriers or reflective barriers inhibit heat transfer by thermal radiation. Thermal energy may also be transferred via conduction or convection, however radiant barriers do not necessarily protect against heat transfer via conduction or convection.

#### **FEATURES**

- Performs by maintaining humidity
- level below 40 RH inside the package.
- 80 times better performance than polyethylene at keeping moisture out.
- Reduced desiccant and labour savings mean an overall cost reduction.