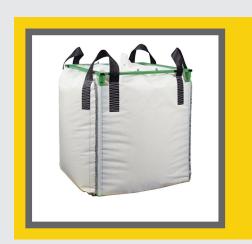

#### 4. FIBC

Bulk bags or Big bags you name it, they come with many advantages over alternative material handling, shipping and storage container solutions. Our FIBC are designed to reduces overall shipping costs, maximize storage space, eliminate spillage and improve flow control.

Having a very low packaging weight, FIBC are safe to use and available in various different forms. In most cases, we custom make the Flexible Intermediate Bulk Containers for our customers. In doing so, we take into account the filling and discharging conditions, the hydroscopic properties and the density of the product being packaged. These big bags have a capacity of up to 3 cubic meters and several tons in weight. In addition, you can reuse this bulk bag after a professional reconditioning or have 100% of the materials recycled. FIBC is the most cost-effective packaging material available.

We continuously raising standards of these bulk bags making through extensive R&D, sophisticated equipment and stringent quality measures ensure world class quality.

#### **FEATURES**

- Highly Cost Effective Packaging Solution
  Inhouse QC Department With Latest Quality Testing Machines
- Fully Comply With Strict Hygiene Standards For Applications
- No Need Of Secondary Packaging
- Easy To Handle Optimizes Clients Logistics
- Low Weight Acquiring Minimum Space Saves On Warehousing
- Good Recycling And Reconditioning Possibilities
- Tailor Made Solutions. Delivered.
- Safety Rest Assured
- Efficient & Durable