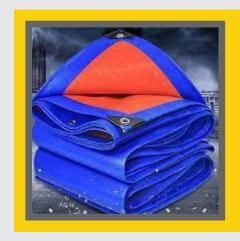

## 3. HDPE / PP TARPAULIN

We have the infrastructure to manufacture wide range of tarpaulins in various GSM & Size. These Waterproof Tarpaulin is manufactured with pure raw materials with UV stabilizer for longer life, under constant exposure to sunlight. These tarpaulins are available in various sizes and dimensions and can be customized to suit the requirements of the clients

## **FEATURES**

- Puncture resistant
- Flame Retardant
- Shrink Proof
- Waterproof
- Lightweight & easy to handle
- Reinforced edges, grommets on sides & corners

- Boats, Snowmobiles
- Plant & Machinery
- Construction sites
- Lumber, Grain, Temporary Storages
- Tents, Ground Sheets, and more
- Rain Water Protection in Sheds
- Transportation like Trucks & Other auto mobiles
- Storage godowns