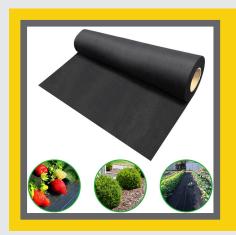

## 1. WOVEN GROUND COVER

Ground covers are specially designed allowing water to penetrate into the soil and also ensuring that the crops gets proper sunlight and at the same time restricting insects but also protecting them without damaging wildlife. The said Ground Cover is manufactured by weaving the Polypropylene tapes together. They possess great strength and are highly durable. We offer ground covers which are UV stabilized and lasts for long life in direct heat and sunlight. Our manufactured Ground Cover usually have marker lines every 12" for proper plant alignment. It helps to retain the moisture in the soil and maintains the soil temperature. These covers are flexible in application and used in landscape situations for insect protection, weed control, temperature control, frost prevention, etc. Ground covers are best choice for horticultural applications, aesthetic appearances. They are available in different weights, colours, widths and lengths. These covers resist tearing, puncturing, weed penetration saving both time and money! Ground covers can be used in varied applications depending on your choices.